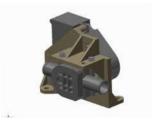

### **Heater Solenoids Valve**

26-0348 Heater solenoid valve 12V, 3/4" 2 way

Heater solenoid valve 24V 3/4" 3 way

26-0194 Heater solenoid valve 24V, 3/4" 2 way