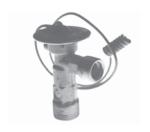

#### **Expansion valves**

**26-0162** Expansion valve R12/R134a, 2 Ton **26-0167** Expansion valve R22, 2 Ton

12" cap tube, 5/8"-18 male inlet and 3/4" -16 male outlet

**26-0580** Expansion valve R134a Externally equalized, 5/8"-18 male

inlet, 3/4"-16 male outlet 18" capillary tube and 18" external capillary tube with 1/4" Fe nut, 1.5 Ton

**26-0190** Block expansion valve R12/R134a **26-0384** Block expansion valve R22

2 ton externally equalized, 3/4" -16 connection to coil, 5/8"-18 inlet and 7/8"-14 outlet female