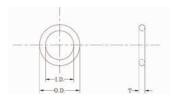

# **O-Rings**

| Part No. | Description | I.D.                 | 0.D    | T    |
|----------|-------------|----------------------|--------|------|
| T27-0601 | O-Ring #6   | 7.65                 | 7/16"  | 1.78 |
| 27-0602  | O-Ring #8   | 10.82                | 9/16"  | 1.78 |
| 27-0603  | O-Ring #10  | 14                   | 11/16" | 1.78 |
| 27-0604  | O-Ring #12  | 17.17                | 13/16" | 1.78 |
| 27-0647  | O-Ring #7   | For pressure switche | S      |      |
| 27-0693  | O-Ring      | For solenoid valve   |        |      |