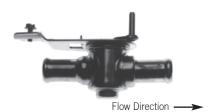

26-0074
Heater control valve 5/8"\*
pull to open
26-0154
Heater control valve 3/4"\*
pull to open

27-0100 Shut off valve 5/8" hose x 3/8" male pipe

26-1661 24V 26-1656 12V Motorized Heater control valve 5/8"