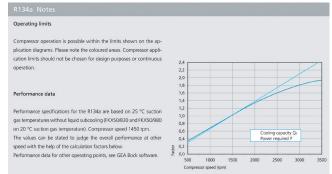

#### **Features**

- · High efficiency and smooth operation
- Lightweight and compact aluminum design
- Wide speed range 500 3500 RPM continuous
- Optimized for R134a

- Patented shaft seal with secondary oil barrier for trouble free operation
- Forced-feed lubrication

#### **Technical Data**

|                              | 4NFCY                                               | 6NFCY                                               |
|------------------------------|-----------------------------------------------------|-----------------------------------------------------|
| Rotation                     | CW                                                  | CW                                                  |
| Swept volume                 | 39 in <sup>3</sup> (647 cm <sup>3</sup> )           | 59 in <sup>3</sup> (970 cm <sup>3</sup> )           |
| Max speed                    | 500 – 3500 rpm                                      | 500 – 3500 rpm                                      |
| Clutch coil                  | 24 VC                                               | 24 VC                                               |
| Displacement (1750/3000 RPM) | 2395/4110 CFM (68/116 m <sup>3</sup> /hr)           | 3600/6165 CFM (102/175 m³/hr)                       |
| Number of cylinders          | 4                                                   | 6                                                   |
| Refrigerant                  | R134a                                               | R134a                                               |
| Pulleys                      | 2-5 V, 2-SPB                                        | 2-5 V, 2-SPB                                        |
| Oil charge                   | 88 fl. oz (2602.5 cm³)                              | 88 oz (2602.5 cm³)                                  |
| Dimensions (W x H x D)       | 12.09" (307 mm) x 14.84" (377 mm) x 15.83" (402 mm) | 14.45" (367 mm) x 13.43" (341 mm) x 17.56" (446 mm) |
| Weight (without clutch)      | 73 lbs (33 kg)                                      | 88.0 lbs (40 kg)                                    |