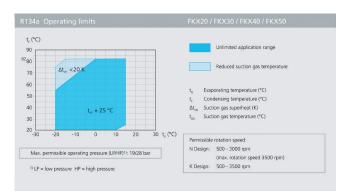

#### **Features**

- · High efficiency and smooth operation
- Lightweight and compact aluminum design
- Wide speed range 500 3500 RPM continuous
- Optimized for R134a

- Patented shaft seal with secondary oil barrier for trouble free operation
- Forced-feed lubrication

#### **Technical Data**

|                              | 4NFCY                                               | 6NFCY                                               |
|------------------------------|-----------------------------------------------------|-----------------------------------------------------|
| Rotation                     | CW                                                  | CW                                                  |
| Swept volume                 | 39 in <sup>3</sup> (647 cm <sup>3</sup> )           | 59 in <sup>3</sup> (970 cm <sup>3</sup> )           |
| Max speed                    | 500 – 3500 rpm                                      | 500 – 3500 rpm                                      |
| Clutch coil                  | 24 VC                                               | 24 VC                                               |
| Displacement (1750/3000 RPM) | 2395/4110 CFM (68/116 m <sup>3</sup> /hr)           | 3600/6165 CFM (102/175 m³/hr)                       |
| Number of cylinders          | 4                                                   | 6                                                   |
| Refrigerant                  | R134a                                               | R134a                                               |
| Pulleys                      | 2-5 V, 2-SPB                                        | 2-5 V, 2-SPB                                        |
| Oil charge                   | 88 fl. oz (2602.5 cm³)                              | 88 oz (2602.5 cm³)                                  |
| Dimensions (W x H x D)       | 12.09" (307 mm) x 14.84" (377 mm) x 15.83" (402 mm) | 14.45" (367 mm) x 13.43" (341 mm) x 17.56" (446 mm) |
| Weight (without clutch)      | 73 lbs (33 kg)                                      | 88.0 lbs (40 kg)                                    |