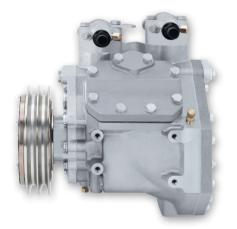

## Compressor Bitzer F-400 Bus Air Conditioning Providing a lightweight and flexible engine mounted solution

With the extensive experience gained from the Bitzer 4UFC and 4NFC compressor series over many successful years of service, an alternative lightweight and compact compressor has been developed for small and medium capacity bus air conditioning systems.

The F400Y compressor series offers the perfect balance of low weight, high efficiency, reliability, and durability – all in a very compact package.

With its extremely compact design, the F400(Y) is ideally suited to front engine applications which typically have had to settle for single or dual automotive style compressors.

## **Features**

- Very compact design
- Lightest weight in its class only 51 lbs (23 kg)
- Widest speed range 4500 RPM

- Certified for use with R134a
- Housing mounted clutch
- 3 mounting positions for better mounting flexibility