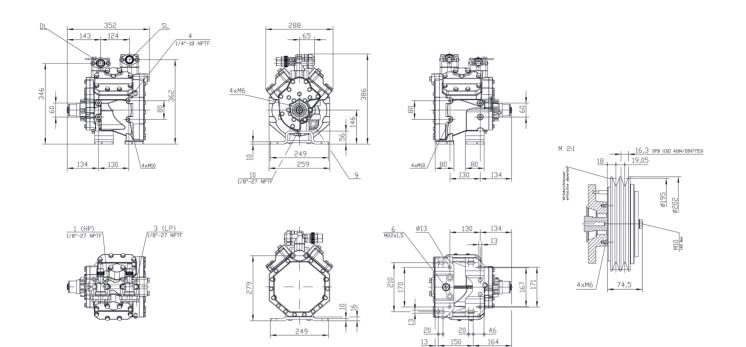

## **Technical Data**

| Rotation                     | CW or CCW                                           |
|------------------------------|-----------------------------------------------------|
| Swept volume                 | 24 in <sup>3</sup> (400 cm <sup>3</sup> )           |
| Max speed                    | 500 – 4500 rpm continuous                           |
| Clutch coil                  | 12 or 24 VDC                                        |
| Displacement (1450/3000 RPM) | 1230/2540 CFM (35/72 m <sup>3</sup> /hr)            |
| Number of pistons            | 4                                                   |
| Refrigerant                  | R134a                                               |
| Pulleys                      | 2-SPB                                               |
| Oil charge                   | 35.2 fl.oz (1000 cm <sup>3</sup> )                  |
| Dimensions (W x D x H)       | 11.34" (288 mm) x 13.86" (352 mm) x 15.20" (386 mm) |
| Weight (without clutch)      | 51 lbs (23 kg)                                      |