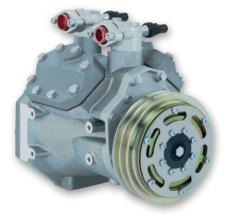

## Compressor Bitzer F-400 Bus Air Conditioning Providing a lightweight and flexible engine mounted solution

With the extensive experience gained from the Bitzer 4UFC and 4NFC compressor series over many successful years of service, an alternative lightweight and compact compressor has been developed for small and medium capacity bus air conditioning systems.

The F400Y compressor series offers the perfect balance of low weight, high efficiency, reliability, and durability – all in a very compact package.

With its extremely compact design, the F400(Y) is ideally suited to front engine applications which typically have had to settle for single or dual automotive style compressors.

## **Features**

- Very compact design
- Lightest weight in its class only 51 lbs (23 kg)
- Widest speed range 4500 RPM

- Certified for use with R134a
- Housing mounted clutch
- 3 mounting positions for better mounting flexibility