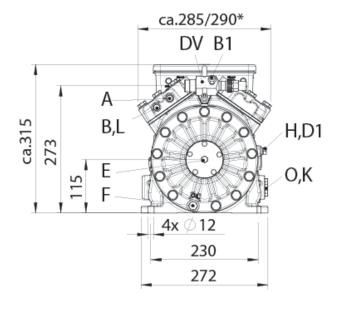

## **Technical Data**

|                         | Semi-hermetic HG                                            |                          |
|-------------------------|-------------------------------------------------------------|--------------------------|
| Compressor type         | Reciprocating, 4-cylinder, V-arrangement                    |                          |
| Swept volume            | 255 - 315 - 380 cm³ (15.6 - 19.2 - 23.2 in³)                |                          |
| Speed (frequency) range | (N <sub>s</sub> ) 900 - 3600 min <sup>-1</sup> (15 - 60 Hz) |                          |
| Sense of rotation       | Bi-directional (insensitive to phase sequence)              |                          |
| Motor type              | 3-phase induction, 2-pole                                   |                          |
| Motor voltage           | 400 - 3 - 50 (480 - 3 - 60)                                 | Other voltages available |
| Refrigerant             | R134a                                                       |                          |
| Lubrication             | Forced, bi-directional gerotor pump                         |                          |
| Oil type and charge     | POE, 1300 cm <sup>3</sup> (44 oz)                           |                          |
| Dimensions (L x W x H)  | 570 x 290 x 315 mm (22.4 x 11.4 x 12.4 in)                  |                          |
| Weight (without clutch) | 59 kg (130 lbs)                                             |                          |