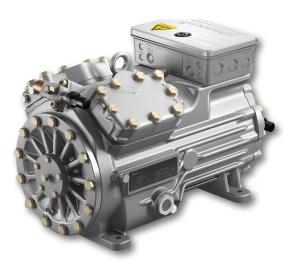

## Powerful lightweight semi-hermetic compressors for mobile application

The product of extensive experience in the transport refrigeration and air conditioning market, the Bock HG34 is a V-4 semi-hermetic compressor that offers world class performance and durability. It is available in three displacement levels. The HG34 is designed to operate at a variable speed across a wide range of frequency driven by a suction gas-

HG34