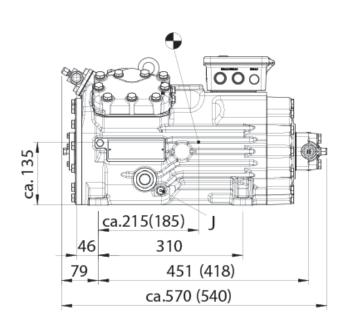

## **Technical Data**

|                         | Semi-hermetic HG                                            |                          |
|-------------------------|-------------------------------------------------------------|--------------------------|
| Compressor type         | Reciprocating, 4-cylinder, V-arrangement                    |                          |
| Swept volume            | 255 - 315 - 380 cm³ (15.6 - 19.2 - 23.2 in³)                |                          |
| Speed (frequency) range | (N <sub>s</sub> ) 900 - 3600 min <sup>-1</sup> (15 - 60 Hz) |                          |
| Sense of rotation       | Bi-directional (insensitive to phase sequence)              |                          |
| Motor type              | 3-phase induction, 2-pole                                   |                          |
| Motor voltage           | 400 - 3 - 50 (480 - 3 - 60)                                 | Other voltages available |
| Refrigerant             | R134a                                                       |                          |
| Lubrication             | Forced, bi-directional gerotor pump                         |                          |
| Oil type and charge     | POE, 1300 cm <sup>3</sup> (44 oz)                           |                          |
| Dimensions (L x W x H)  | 570 x 290 x 315 mm (22.4 x 11.4 x 12.4 in)                  |                          |
| Weight (without clutch) | 59 kg (130 lbs)                                             |                          |