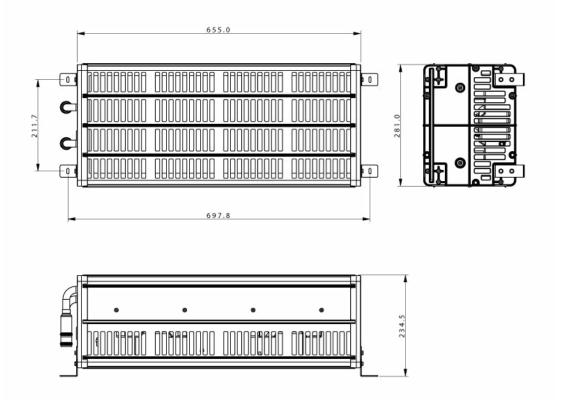

### **Technical Data**

| Heating capacity @ max | 60000 Btu/hr (17.6 kW) | 70000 Btu/hr option with higher output motor |
|------------------------|------------------------|----------------------------------------------|
| Length                 | 27.4" (697.8mm)        |                                              |
| Width                  | 11" (281mm)            |                                              |
| Height                 | 9.2" (234.5mm)         |                                              |
| Weight                 | 15 lbs (6.8 kg)        |                                              |
| Fans                   | 2 fan                  |                                              |
| Current Draw (Max)     | 16.5 amps at 13.5 VDC  |                                              |

Hose Connection: 1" OD

Conditions: Ambient temperature 0°F, Glycol temperature 150°F, Glycol-water 50-50, Coolant flow rate 8 GPM