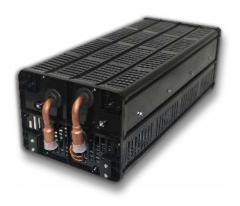

# Compact Under-Seat Heater T12-12807 Robust, Light-weight and Cost Competitive Heater

Compact under-seat heater with copper tube and aluminum fin designed for low pressure and low coolant flow, suited for all climates and vehicles. Can be filled as a stand alone unit for multiple placements. This low cost multi-functional heater will suit all budgets.

#### **Features**

- Simple compact design
- Copper/Aluminum heater core
- Single or multi-pack use
- Available in 12 and 24 vdc
- Connection in minutes
- Brush or brushless motors

#### **Benefits**

- Light-weight
- Adapts to any application
- · Many configurations possible due to flexible design
- Simple installation
- Low cost